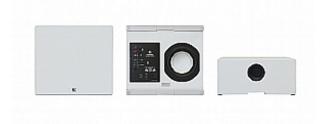

## **Tavor 8-Sub**

8-Inch Powered Subwoofer

The Tavor 8-Sub is a powered subwoofer that can be mounted on the wall, the floor or next to the wall in a way that hides the control panel. The product reproduces low-range audio frequencies and includes auto standby and adjustable crossover frequencies.

## FEATURES

- Type Powered subwoofer.
- Woofer 8" aluminum with rubber surround.
- Frequency Response 30Hz to 600Hz @-10dB.
- Built In Power Amplifier 50W RMS, 140W continuous program.
- Inputs 1 line level stereo on RCA connectors, 1 LFE input on an RCA connector, 2 high-level inputs on binding posts.
- Volume Level Knob.
- Crossover Frequency Adjustment 65Hz to 150Hz on a control knob.
- Reverse Phase Selector 0 or 180Deg.
- Optional Auto Standby.
- Selectable Power Settings 110-120V AC, 220-240V AC.