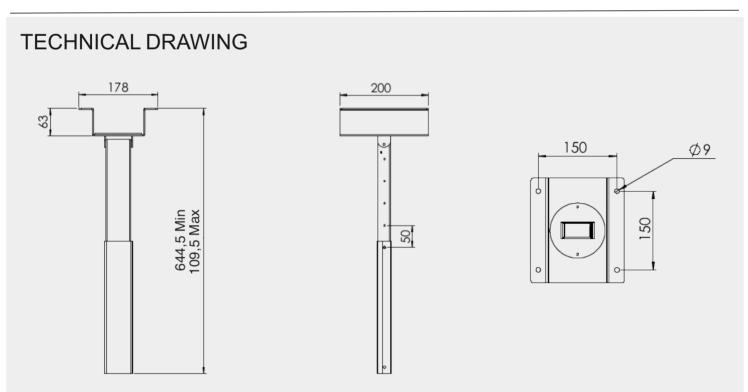

#### **Features**

- No visible cables
- · Openable cover for cable management
- · Adjustable in different length
- · Adjustable telescope length between 65110cm
- Black and White as standard colors
- · Custom colors upon request
- · Extend with our extension pipe

#### **Part number & Description**

• CM6500010102P Ceiling Mount and Telescope pipe, 65110cm, Black