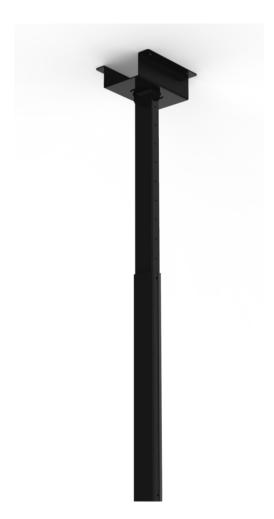

# Ceiling mount for ceiling casing

All our ceiling casing are designed to be used with our custom made telescope pipe. Adjustable in different length and the displays can be swiveled in different directions. The telescope is designed with an openable cover to make it easy for cable management.

#### **Features**

- No visible cables
- · Openable cover for cable management
- · Adjustable in different length
- · Adjustable telescope length between 65110cm
- Black and White as standard colors
- · Custom colors upon request
- · Extend with our extension pipe