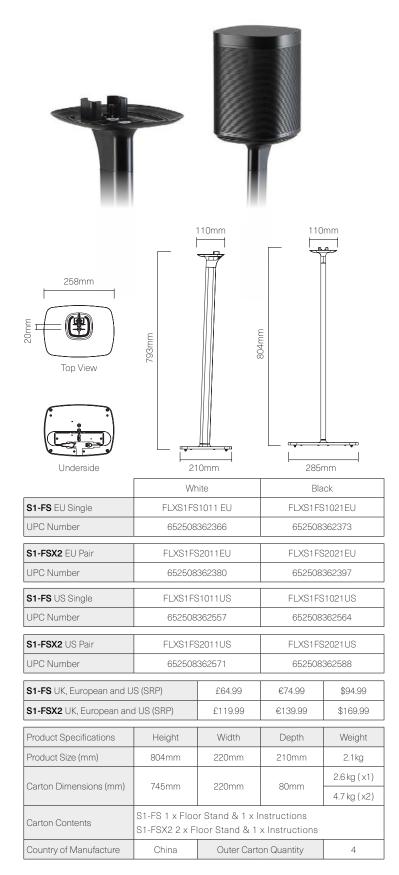

## S1-FS (Single) S1-FSX2 (Pair) Floor Stand for Sonos One, One SL and Play1

The Flexson Floor Stand for Sonos One, One SL or Play, 1 holds the speaker at the ideal listening height, and comes with a range of cable management to keeps things neat. The stand upright has room for the power cable plus network cable if required, with neat routing for both at the base. As an added bonus, the Flexson Floor Stand for Sonos One, One SL or Play, 1 comes with a power extension cable included, so it's easier to put the stand in the perfect place in your room, even if that's not next to a mains power socket. Like all Flexson products, the Floor Stand for Sonos One, One SL or Play, 1 is precision engineered, and is quick and easy to assemble. It is available in black and white finishes to match the Sonos One, One SL or Play, 1 and in both single and pair packs.

- Bespoke design securely holds the Sonos One, One SL and Play, 1
- Positions the speaker at the ideal height for seated listening
- Includes power extension cable gives you extra reach to mains plug sockets
- Quick and easy assembly
- Includes adjustable carpet spikes and rubber feet for wood/tiled floors
- Clever cable management to keep things tidy
- Available in black or white to perfectly match the Sonos One, One SL and Play: 1
- · Constructed from steel and aluminium
- Designed in the UK