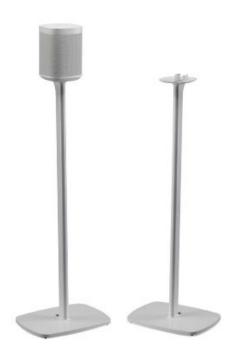

## S1-FS (Single) S1-FSX2 (Pair) Floor Stand for Sonos One, One SL and Play1

The Flexson Floor Stand for Sonos One, One SL or Play, 1 holds the speaker at the ideal listening height, and comes with a range of cable management to keeps things neat. The stand upright has room for the power cable plus network cable if required, with neat routing for both at the base. As an added bonus, the Flexson Floor Stand for Sonos One, One SL or Play, 1 comes with a power extension cable included, so it's easier to put the stand in the perfect place in your room, even if that's not next to a mains power socket. Like all Flexson products, the Floor Stand for Sonos One, One SL or Play, 1 is precision engineered, and is quick and easy to assemble. It is available in black and white finishes to match the Sonos One, One SL or Play, 1 and in both single and pair packs.

- Bespoke design securely holds the Sonos One, One SL and Play, 1
- Positions the speaker at the ideal height for seated listening
- Includes power extension cable gives you extra reach to mains plug sockets
- Quick and easy assembly
- Includes adjustable carpet spikes and rubber feet for wood/tiled floors
- Clever cable management to keep things tidy
- Available in black or white to perfectly match the Sonos One, One SL and Play: 1
- · Constructed from steel and aluminium
- Designed in the UK