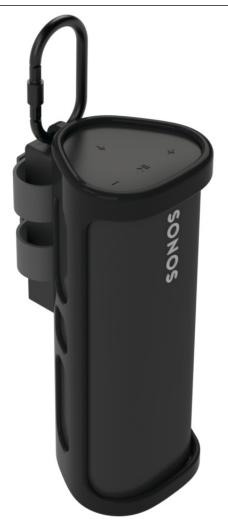

## SR-MTC Mountable Travel Cover for Sonos Roam

Designed to optimise the Sonos Roam's portability without compromising the sound quality, the Flexson Mountable Travel Cover offers rugged protection and multiple mounting and hanging options. The protective shell guards against knocks and bumps around the home and out on adventures, while the well-positioned cut outs ensure the sound quality is not compromised and allowing connection for charging without removing the case. Complete with carabiner clip for attaching to backpacks, loop holes to accommodate existing straps, and sliding spine fittings for attaching to the wall, bike frames or more, the Mountable Travel Cover from Flexson is the perfect addition to any Sonos Roam.

- · Built to optimise Roam's portability
- Protective shell guards again knocks, without interrupting sound quality
- Design of case enables connection to charging dock
- · Comes with carabiner clip and mounting attachments
- Available in Black
- Only to be used with the black Sonos Roam
- Designed in the UK