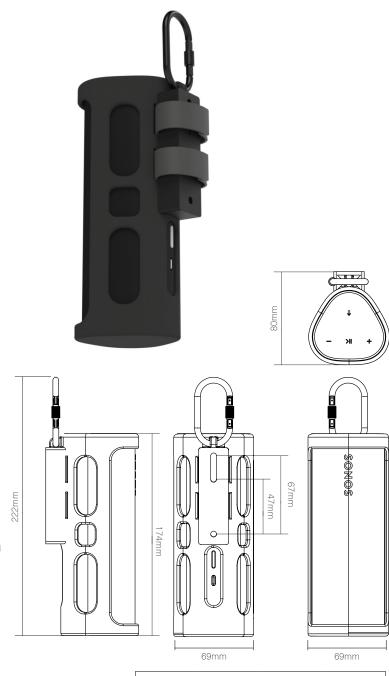

|                           | Black                                                     |                       |        |         |
|---------------------------|-----------------------------------------------------------|-----------------------|--------|---------|
| Product Code              | FLXSRMTC1021                                              |                       |        |         |
| EAN Number                | 5057964002293                                             |                       |        |         |
| UK, European and US (SRP) |                                                           | £19.99                | €24.99 | \$24.99 |
| Product Specifications    | Height                                                    | Width                 | Depth  | Weight  |
| Product Size (mm)         | 174mm                                                     | 69mm                  | 80mm   | TBC     |
| Carton Dimensions (mm)    | 176mm                                                     | 81mm                  | 70mm   | TBC     |
| Carton Contents           | 2 x Wall/Bicycle mounts, 1 x carabiner, 2 x velcro straps |                       |        |         |
| Country of Manufacture    | China                                                     | Outer Carton Quantity |        | -       |