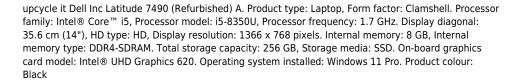

## upcycle it Dell Inc Latitude 7490 (Refurbished) A Laptop 35.6 cm (14") HD Intel® Core™ i5 i5-8350U 8 GB DDR4-SDRAM 256 GB SSD Windows 11 Pro Black

**Brand**: upcycle it **Product code**: LAP-DELL7490-MX-A002

Product name: Dell Inc Latitude 7490 (Refurbished)

А

| Design                                                                                                                                                         |                                                                                     | Graphics                                                                                                                                                                                              |                                                |
|----------------------------------------------------------------------------------------------------------------------------------------------------------------|-------------------------------------------------------------------------------------|-------------------------------------------------------------------------------------------------------------------------------------------------------------------------------------------------------|------------------------------------------------|
| Product type * Product colour *                                                                                                                                | Laptop<br>Black                                                                     | On-board graphics card family On-board graphics card model *                                                                                                                                          | Intel® UHD Graphics<br>Intel® UHD Graphics 620 |
| Form factor *                                                                                                                                                  | Clamshell                                                                           | Audio                                                                                                                                                                                                 |                                                |
| Refurbished<br>Refurbished grade                                                                                                                               | ✓<br>Grade A                                                                        | Number of built-in speakers<br>Built-in microphone                                                                                                                                                    | 2                                              |
| Display                                                                                                                                                        |                                                                                     | Camera                                                                                                                                                                                                |                                                |
| Display diagonal * Display resolution *                                                                                                                        | 35.6 cm (14")<br>1366 x 768 pixels                                                  | Front camera                                                                                                                                                                                          | ✓                                              |
| Touchscreen *                                                                                                                                                  | ×                                                                                   | Network                                                                                                                                                                                               |                                                |
| HD type<br>LED backlight<br>Native aspect ratio                                                                                                                | HD<br><b>√</b> 16:9                                                                 | Ethernet LAN Ethernet LAN data rates Bluetooth                                                                                                                                                        | 10,100,1000 Mbit/s                             |
| Processor                                                                                                                                                      |                                                                                     | WWAN                                                                                                                                                                                                  | Upgradable                                     |
| Processor manufacturer *                                                                                                                                       | Intel                                                                               | Ports & interfaces                                                                                                                                                                                    |                                                |
| Processor generation Processor family * Processor model * Processor frequency * Processor boost frequency Processor cores Processor cache Processor cache type | 8th gen Intel® Core™ i5 Intel® Core™ i5 i5-8350U 1.7 GHz 3.6 GHz 4 6 MB Smart Cache | USB 3.2 Gen 1 (3.1 Gen 1) Type-A ports quantity *  USB 3.2 Gen 1 (3.1 Gen 1) Type-C ports quantity *  Ethernet LAN (RJ-45) ports  HDMI ports quantity *  Combo headphone/mic port  Charging port type | 3 1 1 1 1 ✓ DC-in jack                         |
| Memory                                                                                                                                                         |                                                                                     | Keyboard                                                                                                                                                                                              |                                                |
| Internal memory * Internal memory type Memory form factor                                                                                                      | 8 GB<br>DDR4-SDRAM<br>SO-DIMM                                                       | Pointing device<br>Keyboard language<br>Numeric keypad *                                                                                                                                              | Touchpad<br>Nordic<br>×                        |
| Memory slots                                                                                                                                                   | 2x SO-DIMM                                                                          | Software                                                                                                                                                                                              |                                                |
| Maximum internal memory *  Storage                                                                                                                             | 32 GB                                                                               | Operating system architecture Operating system installed *                                                                                                                                            | 64-bit<br>Windows 11 Pro                       |
| Total storage capacity *                                                                                                                                       | 256 GB                                                                              | Security                                                                                                                                                                                              |                                                |
| Storage media * Total SSDs capacity                                                                                                                            | SSD<br>256 GB                                                                       | Cable lock slot Trusted Platform Module (TPM)                                                                                                                                                         | <b>4</b>                                       |
| Number of SSDs installed                                                                                                                                       | 1                                                                                   | Weight & dimensions                                                                                                                                                                                   |                                                |
| SSD capacity Optical drive type *                                                                                                                              | 256 GB<br><b>★</b>                                                                  | Width<br>Depth                                                                                                                                                                                        | 331 mm<br>220.9 mm                             |
| Graphics                                                                                                                                                       |                                                                                     | Height                                                                                                                                                                                                | 17.9 mm                                        |
| Discrete graphics card model * On-board graphics card *                                                                                                        | Not available<br>✓                                                                  | Weight *                                                                                                                                                                                              | 1.4 kg                                         |