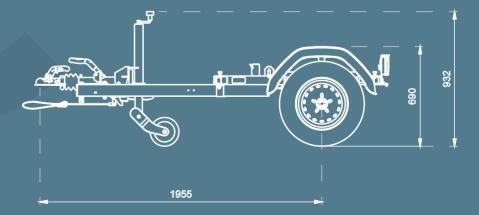

# Dimensions and Drawings

#### Specifications and Features

| MSB ROADBOX Specifications                  | MSB ROADBOX Features                                      |          |
|---------------------------------------------|-----------------------------------------------------------|----------|
| Size transport mode LxWxH in cm             | Mobile trailer, unit easy to transport to site            | √        |
| 246x139x228                                 | For transport or as a fixed mobile CCTV security solution | ✓        |
| Size operational mode LxWxH in cm           | Easy to store                                             | √        |
| 169x149x453 (drawbar excluded)              | Easy to install by one engineer                           | ✓        |
|                                             | Heavy duty forklift slots, for easy transportation        | √        |
| Weight in kg                                | Lifting eyes, for easy transportation and deployment      | ✓        |
| 365                                         | Stable Telescopic mast with an automatic safety stop      | √        |
| Total height with extended mast (in cm)     | Four spoke masttop for CCTV cameras or floodlight         | ✓        |
| 453                                         | Spirit level for easy installation                        | √        |
| Maximum carrying weight in masttop (in kg)  | Cylinder lock                                             | ✓        |
| 60                                          | Prepared for additional security lock                     | ✓        |
| Certifications                              | Fully Lockable cabinet                                    | ✓        |
| CE CERTIFIED / TÜV pending                  | Vandal resistant cable conduit                            | √        |
| Steel galvanised construction               | Roof climb protection                                     | ✓        |
|                                             | Patchbox / IP66 box installed                             | √        |
| Steel galvanised mast                       | 4 stabilizing cables, reducing vibration and false alarms | ✓        |
|                                             | 4 extendable stabilisers to ensure stable mast            | ✓        |
| Basic 4-part telescopic mast 100/80/60/40mm | Manual CE approved winch 550 kg                           | ✓        |
|                                             | 2 Sides suitable for branding with logo's or messaging    | √        |
|                                             | Double cabling in mast (safer for people and equipment)   | ✓        |
|                                             | Sufficient space for installing batteries or fuel cells   | ✓        |
|                                             | Hoisting mast RVS316 stainless steel cables               | ✓        |
|                                             | Hydraulically pressed cable clamp                         | √        |
|                                             | Manual included                                           | <b>√</b> |
|                                             | Warning labels                                            | √        |
|                                             |                                                           |          |