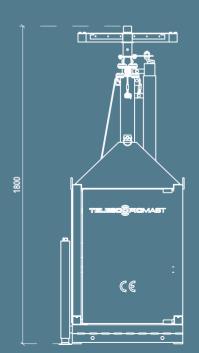

#### Specifications and Features

| MSB COMPACT Specifications                 | MSB COMPACT Features                                      |          |
|--------------------------------------------|-----------------------------------------------------------|----------|
| Size LxWxH in cm                           | Mobile unit easy to transport to site                     | ✓        |
| 60x60x180                                  | Easy to store                                             | ✓        |
| Weight in kg                               | Basic ground frame                                        | ✓        |
| 190                                        | Easy to install by one engineer                           | ✓        |
| Total height with extended mast (in cm)    | Heavy duty forklift slots, for easy transportation        | √        |
| 405                                        | Lifting eyes, for easy transportation and deployment      | ✓        |
| Maximum carrying weight in masttop (in kg) | Stable Telescopic mast with an automatic safety stop      | √        |
| 60                                         | Four spoke masttop for CCTV cameras or floodlight         | ✓        |
| Certifications                             | Spirit level for easy installation                        | √        |
| CE CERTIFIED / TÜV pending                 | Cylinder lock                                             | ✓        |
| Steel galvanised construction              | Prepared for additional security lock                     | √        |
|                                            | Fully Lockable cabinet                                    | ✓        |
| Steel galvanised mast                      | Vandal resistant cable conduit                            | ✓        |
|                                            | Roof climb protection                                     | ✓        |
| Basic 3-part telescopic mast 80/60/40mm    | Patchbox / IP66 box installed                             | ✓        |
|                                            | 4 stabilizing cables, reducing vibration and false alarms | ✓        |
|                                            | 4 extendable stabilisers to ensure stable mast            | ✓        |
|                                            | Manual CE approved winch 550 kg                           | ✓        |
|                                            | 2 Sides suitable for branding with logo's or messaging    | √        |
|                                            | Double cabling in mast (safer for people and equipment)   | ✓        |
|                                            | Sufficient space for installing batteries or fuel cells   | ✓        |
|                                            | Hoisting mast RVS316 stainless steel cables               | ✓        |
|                                            | Hydraulically pressed cable clamp                         | √        |
|                                            | Manual included                                           | <b>√</b> |
|                                            | Warning labels                                            | √        |
|                                            |                                                           |          |

# Dimensions and Drawings