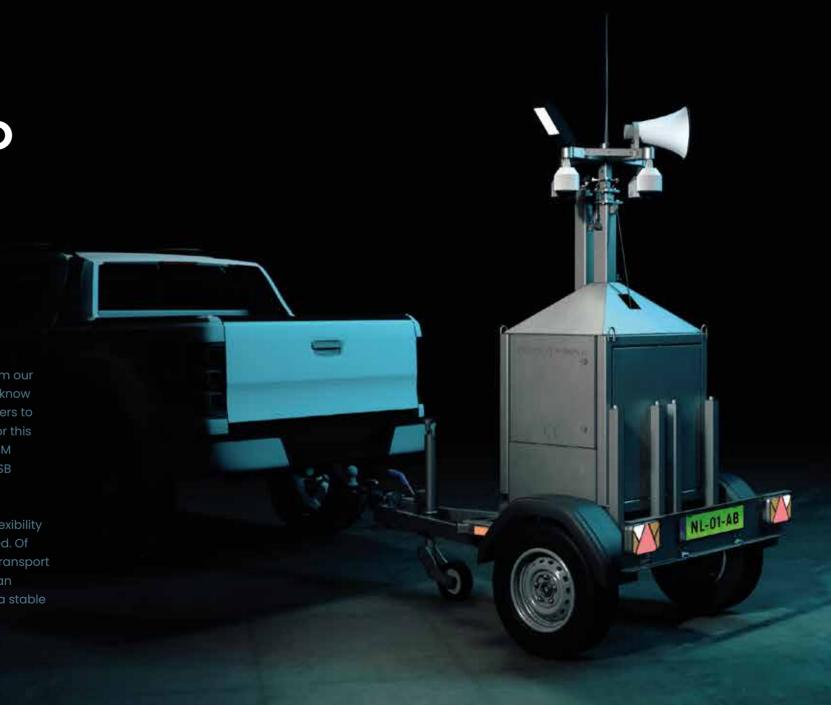

# Introducing the ROADBOX!

Combine your Compact with the NEW Minitrailer and create the unique 3 in 1 rapid deployment CCTV security solution.

# A Flexible highway Hero

The idea for the MSB Compact security cabinet came from our customers, our MSB Roadbox is the logical follow-up. We know that many of our customers use one of our standard trailers to transport our larger cabinets to their desired locations. For this purpose, we designed a special MSB Minitrailer for the MSM Compact and when purchased together you have the MSB Roadbox!

This MSB Roadbox combination, is designed so that the flexibility and rapid deployability of the MSB Compact is fully utilized. Of course, you can still use the Minitrailer to independently transport your fleet of MSB Compacts to various locations or you can deploy the Compact mast on site whilst on the trailer as a stable standalone mast.

Think smart, think Roadbox!

You can conveniently leave the Roadbox on location as long as necessary and when you need to redeploy simply retract the legs and attach it to your vehicle. This makes the Roadbox particularly suitable for solving short-term security issues or in situations where the installation needs to be moved regularly.

NL-01-AB

NL-01-AB The equipment shown in the picture is for reference only and is not included!