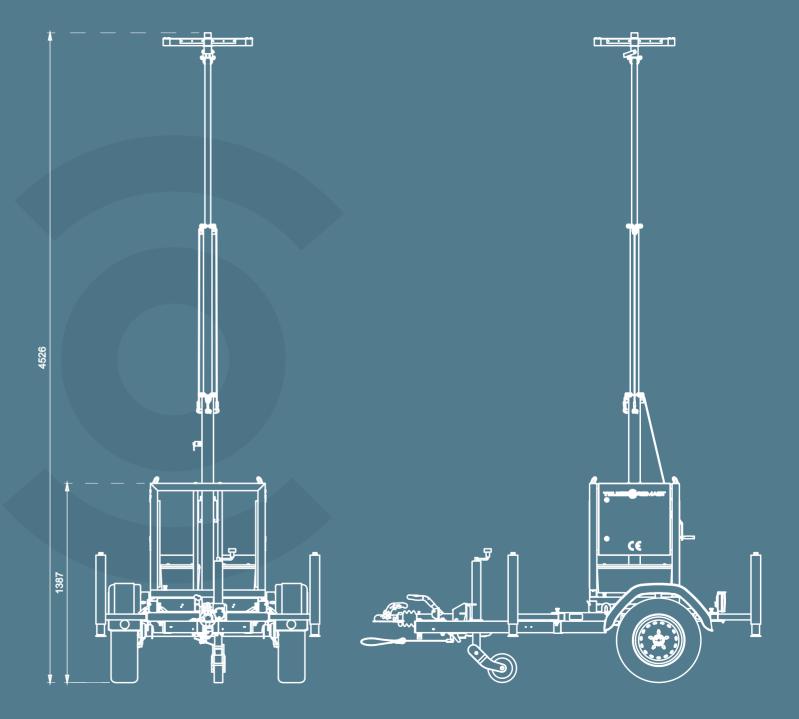

# Dimensions and Drawings

In addition to faster deployment, the MSB Compact is particularly suitable for locations where space is a limiting factor.

For example, in busy urban areas, alongside railway tracks or near roads and busy motorways. Built without compromise its 405cm mast height, will enable you to closely monitor all situations and is suitable for the most common applications in securing terrain, objects, and people.

#### Specifications and Features

| MSB COMPACT Specifications                 | MSB COMPACT Features                                      |          |
|--------------------------------------------|-----------------------------------------------------------|----------|
| Size LxWxH in cm                           | Mobile unit easy to transport to site                     | ✓        |
| 60x60x180                                  | Easy to store                                             | ✓        |
| Weight in kg                               | Basic ground frame                                        | ✓        |
| 190                                        | Easy to install by one engineer                           | ✓        |
| Total height with extended mast (in cm)    | Heavy duty forklift slots, for easy transportation        | √        |
| 405                                        | Lifting eyes, for easy transportation and deployment      | ✓        |
| Maximum carrying weight in masttop (in kg) | Stable Telescopic mast with an automatic safety stop      | √        |
| 60                                         | Four spoke masttop for CCTV cameras or floodlight         | ✓        |
| Certifications                             | Spirit level for easy installation                        | √        |
| CE CERTIFIED / TÜV pending                 | Cylinder lock                                             | ✓        |
| Steel galvanised construction              | Prepared for additional security lock                     | √        |
|                                            | Fully Lockable cabinet                                    | ✓        |
| Steel galvanised mast                      | Vandal resistant cable conduit                            | ✓        |
|                                            | Roof climb protection                                     | ✓        |
| Basic 3-part telescopic mast 80/60/40mm    | Patchbox / IP66 box installed                             | ✓        |
|                                            | 4 stabilizing cables, reducing vibration and false alarms | ✓        |
|                                            | 4 extendable stabilisers to ensure stable mast            | ✓        |
|                                            | Manual CE approved winch 550 kg                           | ✓        |
|                                            | 2 Sides suitable for branding with logo's or messaging    | √        |
|                                            | Double cabling in mast (safer for people and equipment)   | ✓        |
|                                            | Sufficient space for installing batteries or fuel cells   | ✓        |
|                                            | Hoisting mast RVS316 stainless steel cables               | ✓        |
|                                            | Hydraulically pressed cable clamp                         | √        |
|                                            | Manual included                                           | <b>√</b> |
|                                            | Warning labels                                            | √        |
|                                            |                                                           |          |