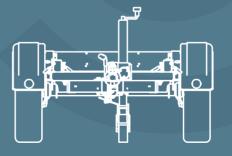

#### Meet the Compact

The perfect rapid deployment CCTV security solution when space is limited and time is of the essence.

# Fast deployment on Temporary Sites!

Faster to deploy and more compact! Compared to its larger brothers, the Basic, Basic Plus, and Premium, the MSB Compact is significantly smaller without having to sacrifice much functionality. However, the smaller size of this mobile security cabinet still offers a lot of advantages. In addition to lower pricing, the size of the cabinet provides for faster deployment and makes indoor use possible.

In addition to faster deployment, the MSB Compact is particularly suitable for locations where space is a limiting factor.

For example, in busy urban areas, alongside railway tracks or near roads and busy motorways. Built without compromise its 405cm mast height, will enable you to closely monitor all situations and is suitable for the most common applications in securing terrain, objects, and people.

The MSB compact is above all an easy-to-handle mobile security cabinet. The cabinet has a completely closed housing and comes equipped with an IP66 patch cabinet to make installations quick and easy. The MSB compact is designed to allow you to can store all your sensitive equipment inside the cabinet where it is protected from attack or vandalism. There is enough space for additional ballast when the cabinet needs to be able to withstand heavy winds as well as batteries and there is even room for a fuel cell and ancillary equipment in the base.