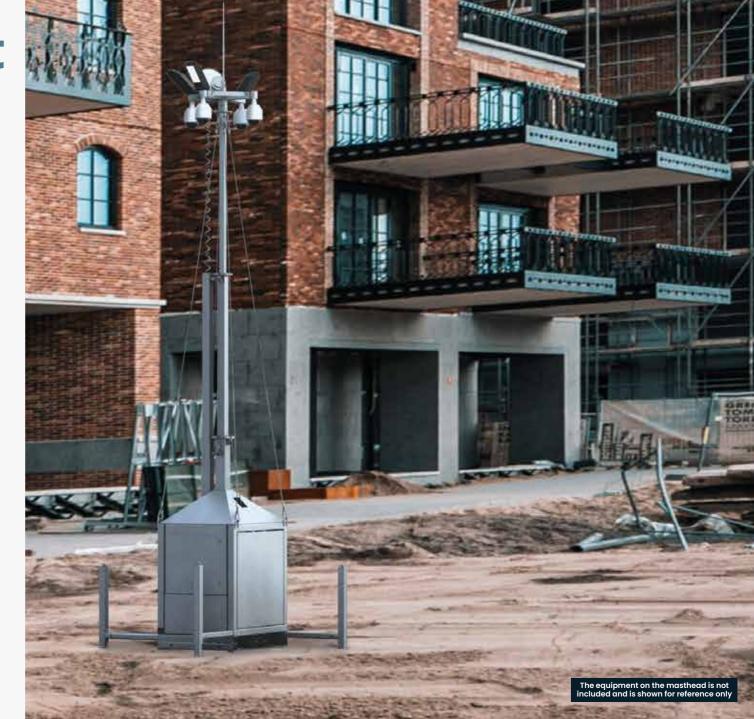

In addition to faster deployment, the MSB Compact is particularly suitable for locations where space is a limiting factor.

For example, in busy urban areas, alongside railway tracks or near roads and busy motorways. Built without compromise its 405cm mast height, will enable you to closely monitor all situations and is suitable for the most common applications in securing terrain, objects, and people.

The MSB compact is above all an easy-to-handle mobile security cabinet. The cabinet has a completely closed housing and comes equipped with an IP66 patch cabinet to make installations quick and easy. The MSB compact is designed to allow you to can store all your sensitive equipment inside the cabinet where it is protected from attack or vandalism. There is enough space for additional ballast when the cabinet needs to be able to withstand heavy winds as well as batteries and there is even room for a fuel cell and ancillary equipment in the base.

NL-01-AB The equipment shown in the picture is for reference only and is not included!