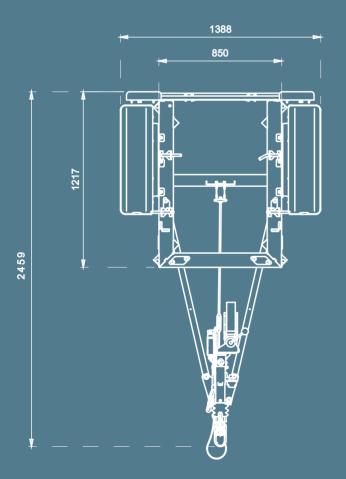

# Dimensions and Drawings

#### Specifications and Features

| MSB Minitrailer                                  | Minitrailer Features                                   |    |
|--------------------------------------------------|--------------------------------------------------------|----|
| Size LxWxH in cm                                 | Solidly welded and hot-dip galvanized chassis          |    |
| 246x139x93                                       | Suitable for placing the MSB Compact                   |    |
| Weight in kg                                     | Screwed drawbar                                        |    |
| 175                                              | Braked overrun brake                                   | √  |
| Total height (in cm, <b>nosewheel included</b> ) | Crash bar                                              | √  |
| 93                                               | Breakaway cable                                        | √  |
| Total height (in cm, <b>nosewheel excluded</b> ) | Axle Knott braked 1350kg                               | √  |
| 69                                               | Plug 13-pin                                            | √  |
| Maximum carrying weight (in kg)                  | Lighting according to legal standard                   | -√ |
| 750                                              | Off-road wheels 185/70R13                              | √  |
| Certifications                                   | Socket mounted on stainless steel holder               | ✓  |
| CE CERTIFIED / TÜV                               | Spiral cable with plug-plug 13-pin                     | -√ |
|                                                  | Heavy nose wheel automatically tiltable, static 500 kg | √  |
|                                                  | LED-lighting                                           | ✓  |
|                                                  | Level mounted on chassis                               | -√ |
|                                                  | 4x locking pin (for securing the MSB Compact)          | √  |
|                                                  | maximum allowable weight 750kg                         | √  |