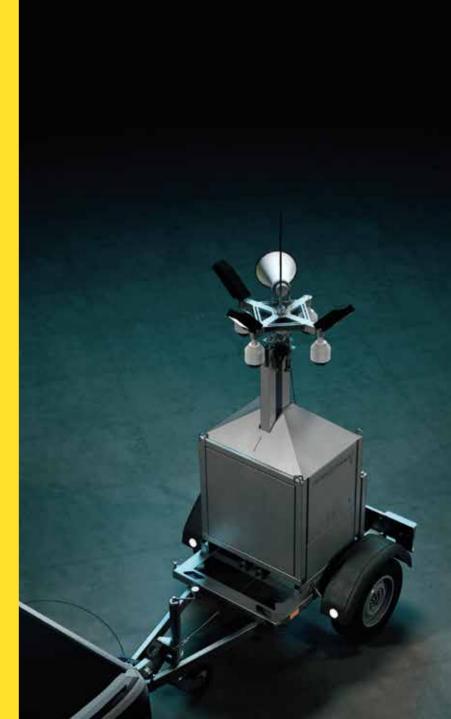

| Double cabling in mast (safer for people and equipment)   | ✓        |
|                                             | Sufficient space for installing batteries or fuel cells   | ✓        |
|                                             | Hoisting mast RVS316 stainless steel cables               | ✓        |
|                                             | Hydraulically pressed cable clamp                         | √        |
|                                             | Manual included                                           | <b>√</b> |
|                                             | Warning labels                                            | √        |
|                                             |                                                           |          |



# Dimensions and Drawings







#### the essential Minitrailer

Helping you to quickly and safely deploy multiple CCTV masts!





#### Specifications and Features

| MSB Minitrailer                                  | Minitrailer Features                                   |    |
|--------------------------------------------------|--------------------------------------------------------|----|
| Size LxWxH in cm                                 | Solidly welded and hot-dip galvanized chassis          |    |
| 246x139x93                                       | Suitable for placing the MSB Compact                   |    |
| Weight in kg                                     | Screwed drawbar                                        |    |
| 175                                              | Brak