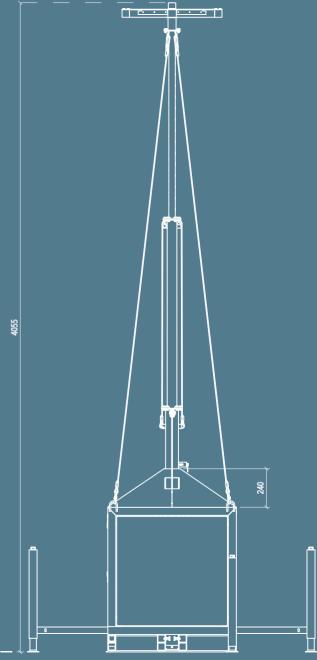

# Dimensions and Drawings

In addition to faster deployment, the MSB Compact is particularly suitable for locations where space is a limiting factor.

For example, in busy urban areas, alongside railway tracks or near roads and busy motorways. Built without compromise its 405cm mast height, will enable you to closely monitor all situations and is suitable for the most common applications in securing terrain, objects, and people.

#### Specifications and Features

| MSB COMPACT Specifications                 | MSB COMPACT Features                                      |          |
|--------------------------------------------|-----------------------------------------------------------|----------|
| Size LxWxH in cm                           | Mobile unit easy to transport to site                     | ✓        |
| 60x60x180                                  | Easy to store                                             | ✓        |
| Weight in kg                               | Basic ground frame                                        | ✓        |
| 190                                        | Easy to install by one engineer                           | ✓        |
| Total height with extended mast (in cm)    | Heavy duty forklift slots, for easy transportation        | √        |
| 405                                        | Lifting eyes, for easy transportation and deployment      | ✓        |
| Maximum carrying weight in masttop (in kg) | Stable Telescopic mast with an automatic safety stop      | √        |
| 60                                         | Four spoke masttop for CCTV cameras or floodlight         | ✓        |
| Certifications                             | Spirit level for easy installation                        | √        |
| CE CERTIFIED / TÜV pending                 | Cylinder lock                                             | ✓        |
| Steel galvanised construction              | Prepared for additional security lock                     | √        |
|                                            | Fully Lockable cabinet                                    | ✓        |
| Steel galvanised mast                      | Vandal resistant cable conduit                            | ✓        |
|                                            | Roof climb protection                                     | ✓        |
| Basic 3-part telescopic mast 80/60/40mm    | Patchbox / IP66 box installed                             | ✓        |
|                                            | 4 stabilizing cables, reducing vibration and false alarms | ✓        |
|                                            | 4 extendable stabilisers to ensure stable mast            | ✓        |
|                                            | Manual CE approved winch 550 kg                           | ✓        |
|                                            | 2 Sides suitable for branding with logo's or messaging    | √        |
|                                            | Double cabling in mast (safer for people and equipment)   | ✓        |
|                                            | Sufficient space for installing batteries or fuel cells   | ✓        |
|                                            | Hoisting mast RVS316 stainless steel cables               | ✓        |
|                                            | Hydraulically pressed cable clamp                         | √        |
|                                            | Manual included                                           | <b>√</b> |
|                                            | Warning labels                                            | √        |
|                                            |                                                           |          |