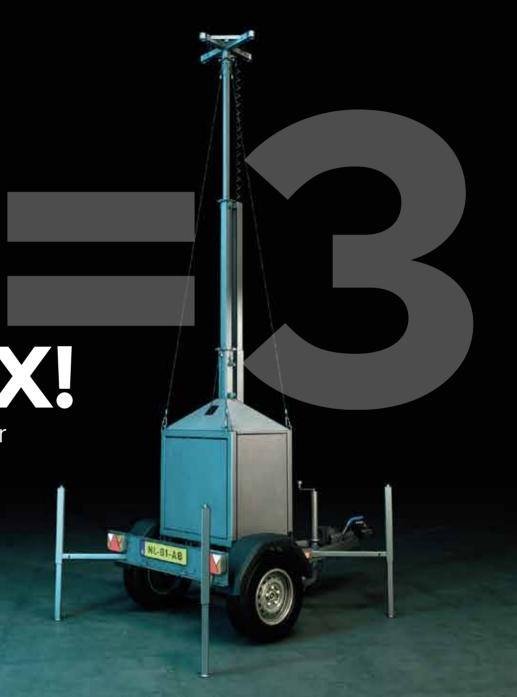

# Introducing the ROADBOX!

Combine your Compact with the NEW Minitrailer and create the unique 3 in 1 rapid deployment CCTV security solution.

# A Flexible highway Hero

The idea for the MSB Compact security cabinet came from our customers, our MSB Roadbox is the logical follow-up. We know that many of our customers use one of our standard trailers to transport our larger cabinets to their desired locations. For this purpose, we designed a special MSB Minitrailer for the MSM Compact and when purchased together you have the MSB Roadbox!

NL-01-AB The equipment shown in the picture is for reference only and is not included!