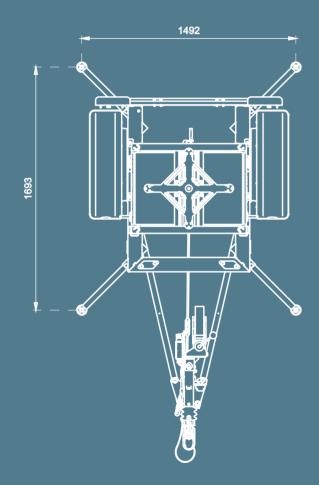

in mast (safer for people and equipment)   | ✓        |
|                                             | Sufficient space for installing batteries or fuel cells   | ✓        |
|                                             | Hoisting mast RVS316 stainless steel cables               | ✓        |
|                                             | Hydraulically pressed cable clamp                         | √        |
|                                             | Manual included                                           | <b>√</b> |
|                                             | Warning labels                                            | √        |
|                                             |                                                           |          |



# Dimensions and Drawings







#### the essential Minitrailer

Helping you to quickly and safely deploy multiple CCTV masts!





#### Specifications and Features

| MSB Minitrailer                                  | Minitrailer Features                                   |    |
|--------------------------------------------------|--------------------------------------------------------|----|
| Size LxWxH in cm                                 | Solidly welded and hot-dip galvanized chassis          |    |
| 246x139x93                                       | Suitable for placing the MSB Compact                   |    |
| Weight in kg                                     | Screwed drawbar                                        |    |
| 175                                              | Braked overrun brake