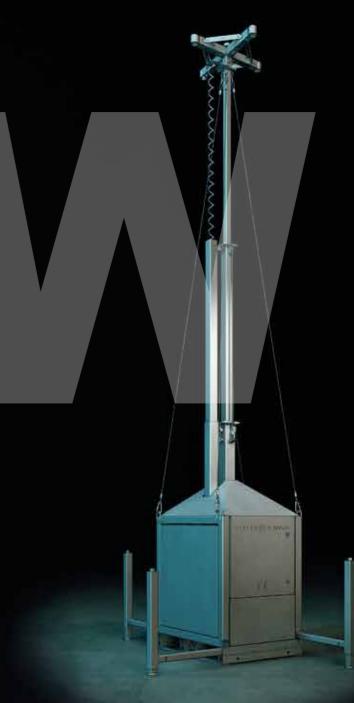

#### Meet the Compact

The perfect rapid deployment CCTV security solution when space is limited and time is of the essence.

In addition to faster deployment, the MSB Compact is particularly suitable for locations where space is a limiting factor.

For example, in busy urban areas, alongside railway tracks or near roads and busy motorways. Built without compromise its 405cm mast height, will enable you to closely monitor all situations and is suitable for the most common applications in securing terrain, objects, and people.

The MSB compact is above all an easy-to-handle mobile security cabinet. The cabinet has a completely closed housing and comes equipped with an IP66 patch cabinet to make installations quick and easy. The MSB compact is designed to allow you to can store all your sensitive equipment inside the cabinet where it is protected from attack or vandalism. There is enough space for additional ballast when the cabinet needs to be able to withstand heavy winds as well as batteries and there is even room for a fuel cell and ancillary equipment in the base.