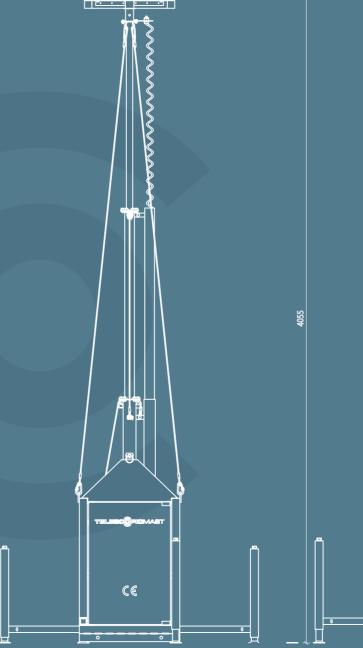

# Dimensions and Drawings

#### Specifications and Features

| MSB ROADBOX Specifications                  | MSB ROADBOX Features                                      |          |
|---------------------------------------------|-----------------------------------------------------------|----------|
| Size transport mode LxWxH in cm             | Mobile trailer, unit easy to transport to site            | √        |
| 246x139x228                                 | For transport or as a fixed mobile CCTV security solution | ✓        |
| Size operational mode LxWxH in cm           | Easy to store                                             | √        |
| 169x149x453 (drawbar excluded)              | Easy to install by one engineer                           | ✓        |
|                                             | Heavy duty forklift slots, for easy transportation        | √        |
| Weight in kg                                | Lifting eyes, for easy transportation and deployment      | ✓        |
| 365                                         | Stable Telescopic mast with an automatic safety stop      | √        |
| Total height with extended mast (in cm)     | Four spoke masttop for CCTV cameras or floodlight         | ✓        |
| 453                                         | Spirit level for easy installation                        | √        |
| Maximum carrying weight in masttop (in kg)  | Cylinder lock                                             | ✓        |
| 60                                          | Prepared for additional security lock                     | ✓        |
| Certifications                              | Fully Lockable cabinet                                    | ✓        |
| CE CERTIFIED / TÜV pending                  | Vandal resistant cable conduit                            | √        |
| Steel galvanised construction               | Roof climb protection                                     | ✓        |
|                                             | Patchbox / IP66 box installed                             | √        |
| Steel galvanised mast                       | 4 stabilizing cables, reducing vibration and false alarms | ✓        |
|                                             | 4 extendable stabilisers to ensure stable mast            | ✓        |
| Basic 4-part telescopic mast 100/80/60/40mm | Manual CE approved winch 550 kg                           | ✓        |
|                                             | 2 Sides suitable for branding with logo's or messaging    | √        |
|                                             | Double cabling in mast (safer for people and equipment)   | ✓        |
|                                             | Sufficient space for installing batteries or fuel cells   | ✓        |
|                                             | Hoisting mast RVS316 stainless steel cables               | ✓        |
|                                             | Hydraulically pressed cable clamp                         | √        |
|                                             | Manual included                                           | <b>√</b> |
|                                             | Warning labels                                            | √        |
|                                             |                                                           |          |

In addition to faster deployment, the MSB Compact is particularly suitable for locations where space is a limiting factor.

For example, in busy urban areas, alongside railway tracks or near roads and busy motorways. Built without compromise its 405cm mast height, will enable you to closely monitor all situations and is suitable for the most common applications in securing terrain, objects, and people.