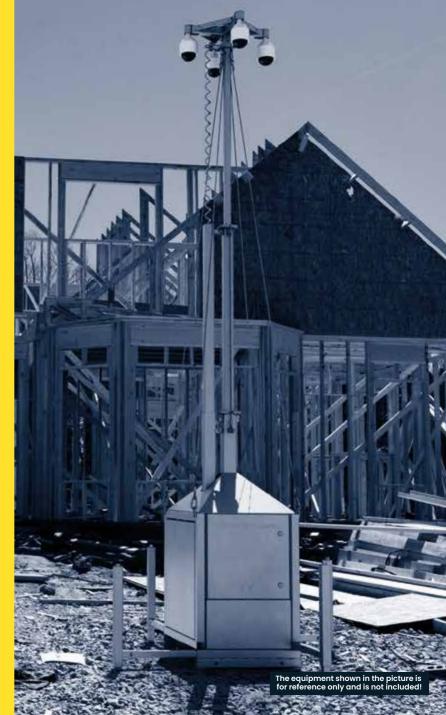

In addition to faster deployment, the MSB Compact is particularly suitable for locations where space is a limiting factor.

For example, in busy urban areas, alongside railway tracks or near roads and busy motorways. Built without compromise its 405cm mast height, will enable you to closely monitor all situations and is suitable for the most common applications in securing terrain, objects, and people.

The MSB compact is above all an easy-to-handle mobile security cabinet. The cabinet has a completely closed housing and comes equipped with an IP66 patch cabinet to make installations quick and easy. The MSB compact is designed to allow you to can store all your sensitive equipment inside the cabinet where it is protected from attack or vandalism. There is enough space for additional ballast when the cabinet needs to be able to withstand heavy winds as well as batteries and there is even room for a fuel cell and ancillary equipment in the base.

NL-01-AB The equipment shown in the picture is for reference only and is not included!