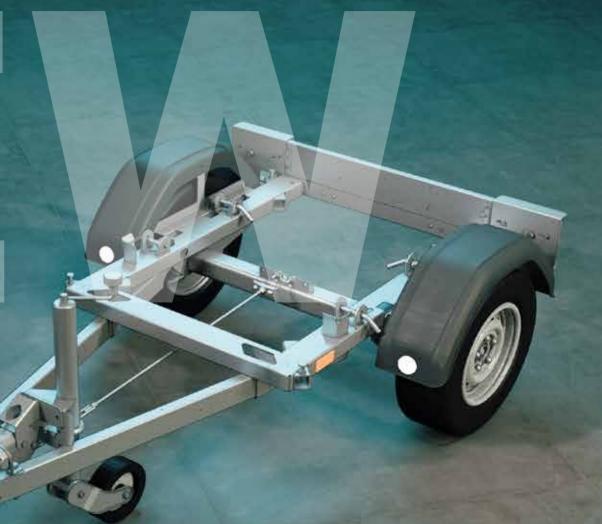

# Introducing the ROADBOX!

Combine your Compact with the NEW Minitrailer and create the unique 3 in 1 rapid deployment CCTV security solution.

# A Flexible highway Hero

The idea for the MSB Compact security cabinet came from our customers, our MSB Roadbox is the logical follow-up. We know that many of our customers use one of our standard trailers to transport our larger cabinets to their desired locations. For this purpose, we designed a special MSB Minitrailer for the MSM Compact and when purchased together you have the MSB Roadbox!

This MSB Roadbox combination, is designed so that the flexibility and rapid deployability of the MSB Compact is fully utilized. Of course, you can still use the Minitrailer to independently transport your fleet of MSB Compacts to various locations or you can deploy the Compact mast on site whilst on the trailer as a stable standalone mast.

The MSB Minitrailer is developed for use with the MSB Compact.

The trailer can be used to transport mobile security cabinets to and from sites. When the MSB Compact remains on the Minitrailer it becomes the MSB Roadbox. With both products, you can build a fleet of very flexible and extremely quickly deployable security solutions, standalone or combined!