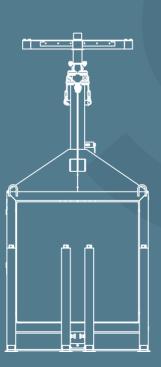

# Dimensions and Drawings

In addition to faster deployment, the MSB Compact is particularly suitable for locations where space is a limiting factor.

For example, in busy urban areas, alongside railway tracks or near roads and busy motorways. Built without compromise its 405cm mast height, will enable you to closely monitor all situations and is suitable for the most common applications in securing terrain, objects, and people.

#### Specifications and Features

| MSB COMPACT Specifications                 | MSB COMPACT Features                                      |          |
|--------------------------------------------|-----------------------------------------------------------|----------|
| Size LxWxH in cm                           | Mobile unit easy to transport to site                     | ✓        |
| 60x60x180                                  | Easy to store                                             | ✓        |
| Weight in kg                               | Basic ground frame                                        | ✓        |
| 190                                        | Easy to install by one engineer                           | ✓        |
| Total height with extended mast (in cm)    | Heavy duty forklift slots, for easy transportation        | √        |
| 405                                        | Lifting eyes, for easy transportation and deployment      | ✓        |
| Maximum carrying weight in masttop (in kg) | Stable Telescopic mast with an automatic safety stop      | √        |
| 60                                         | Four spoke masttop for CCTV cameras or floodlight         | ✓        |
| Certifications                             | Spirit level for easy installation                        | √        |
| CE CERTIFIED / TÜV pending                 | Cylinder lock                                             | ✓        |
| Steel galvanised construction              | Prepared for additional security lock                     | √        |
|                                            | Fully Lockable cabinet                                    | ✓        |
| Steel galvanised mast                      | Vandal resistant cable conduit                            | ✓        |
|                                            | Roof climb protection                                     | ✓        |
| Basic 3-part telescopic mast 80/60/40mm    | Patchbox / IP66 box installed                             | ✓        |
|                                            | 4 stabilizing cables, reducing vibration and false alarms | ✓        |
|                                            | 4 extendable stabilisers to ensure stable mast            | ✓        |
|                                            | Manual CE approved winch 550 kg                           | ✓        |
|                                            | 2 Sides suitable for branding with logo's or messaging    | √        |
|                                            | Double cabling in mast (safer for people and equipment)   | ✓        |
|                                            | Sufficient space for installing batteries or fuel cells   | ✓        |
|                                            | Hoisting mast RVS316 stainless steel cables               | ✓        |
|                                            | Hydraulically pressed cable clamp                         | √        |
|                                            | Manual included                                           | <b>√</b> |
|                                            | Warning labels                                            | √        |
|                                            |                                                           |          |