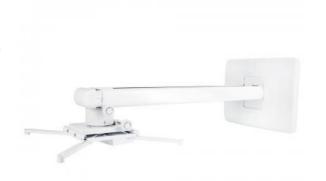

## M Projector Mount Short Throw Deluxe 600-1300 Large

Article: 7 350 073 730 339

Multibrackets M Projector Mount Short Throw Deluxe - Wall mount for projector - white

Product category: PROJECTOR MOUNTS

## Specification

M Projector Mount Short Throw Deluxe 600-1300

Suitable for: Projectors
Weight: 3 kg

**Article No:** 7 350 073 730 339

Max load: 15 kg

Weight Length adjustment: 600 - 1300 mm

Colour: White

Size: Avaliable in a moment