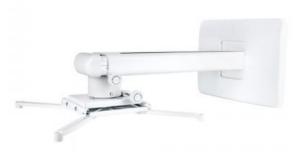

## M Projector Mount Short Throw Deluxe 300-700 Medium

Article: 7 350 022 739 833

Multibrackets M Projector Mount Short Throw Deluxe -Mounting kit ( wall plate, mounting adapter, short throw wall arm, mounting hardware ) for projector - white

## M Projector Mount Short Throw Deluxe 300-700

| Suitable for:                | Projectors                         |
|------------------------------|------------------------------------|
| Weight:                      | 3 kg                               |
| Article No:                  | 7 350 022 739 833                  |
| Max load:                    | 15 kg                              |
| WeightLength adjustment:     | 325 - 740 mm                       |
| Colour:                      | White                              |
| Size:                        | 448x210x325 mm                     |
| Distribution package:        | 2 pcs                              |
| Warranty:                    | 5 years                            |
| Retail Package Specification |                                    |
| Package Parcels:             | 1 pcs                              |
| Package Measurements:        | 0 x 0 x 0 cm Available in a moment |
| Package Weight:              | 3.50 kg                            |