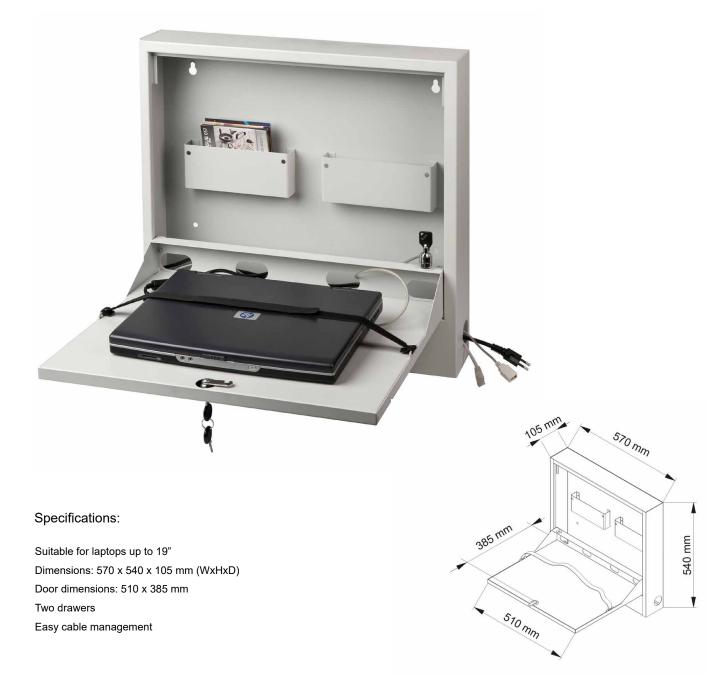

## **M Public Computer Security Cabinet Basic**

Cabinet is intended for storage of laptops in classrooms. It is designed in a way that enables mounting on the wall and easy cable management. That is why it represents a unique solution when used with interactive boards. You don't need to plug in all the cables at the beginning of a presentation. Simply unlock the box, open it and start using your laptop, projector and interactive board. Cabinet also has two drawers where, pens, remote control and stationary can be placed. Of course you can use Public Computer Security Cabinet as single unit just for storage of laptop thus eliminating daily carrying of your laptop when leaving the classroom.