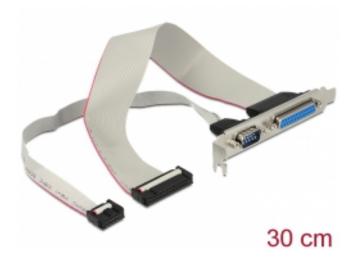

# Delock Slot Bracket > 1 x Serial, 1 x Parallel

## Description

This Delock slot bracket can be installed into a standard PC slot. This gives you the opportunity to lead out the serial and parallel ports from internal pin header to D-Sub types.

## **Specification**

· Connector:

external:

1 x Parallel DB25 female

1 x Serial DB9 male

internal:

1 x 25 pin Parallel pin header female

1 x 9 pin Serial pin header female

• Assignment: 1:1

· Slot bracket for installation into PC slot

• Cable length: ca. 30 cm