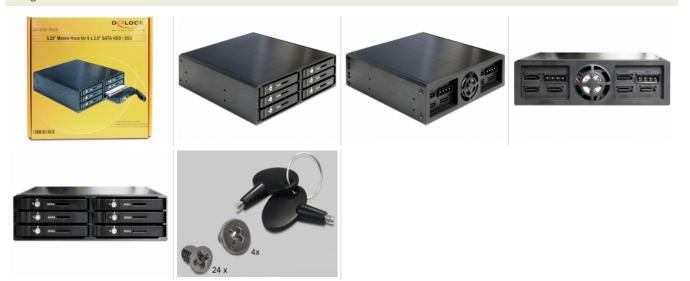

ltem no. 47221

EAN: 4043619472215 Country of origin: China

Package: Retail Box

### Package content

- Mobile Rack
- 2 x keys
- Screws
- User manual