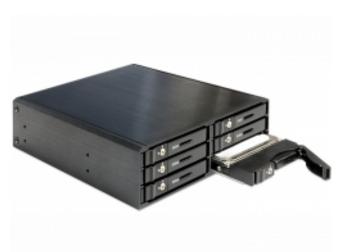

# Delock 5.25" Mobile Rack for 6 x 2.5" SATA HDD / SSD

Description

This mobile rack can be installed into a free 5.25" bay of your desktop PC and enables the operation and a quick exchange of up to six 2.5" SATA HDD.

#### Specification

- Fits into a 5.25" bay
- Connector: front side: 6 x 2.5" SATA HDD / SSD bay back side: 6 x SATA 7 pin female
- 2 x 4 pin power connector • Suitable for 2.5" SATA HDD / SSD:
- HDD height up to 9.5 mm SATA HDD / SSD up to 6 Gb/s supports 5 V HDD / SSD
- Data transfer rate up to 6 Gb/s
- Mobile rack with key lock for each bay
- 6 x LED indicator for power and access
- Hot Swap
- OS independent, no driver installation necessary

### Package content

- Mobile Rack
- 2 x keys
- Screws
- User manual