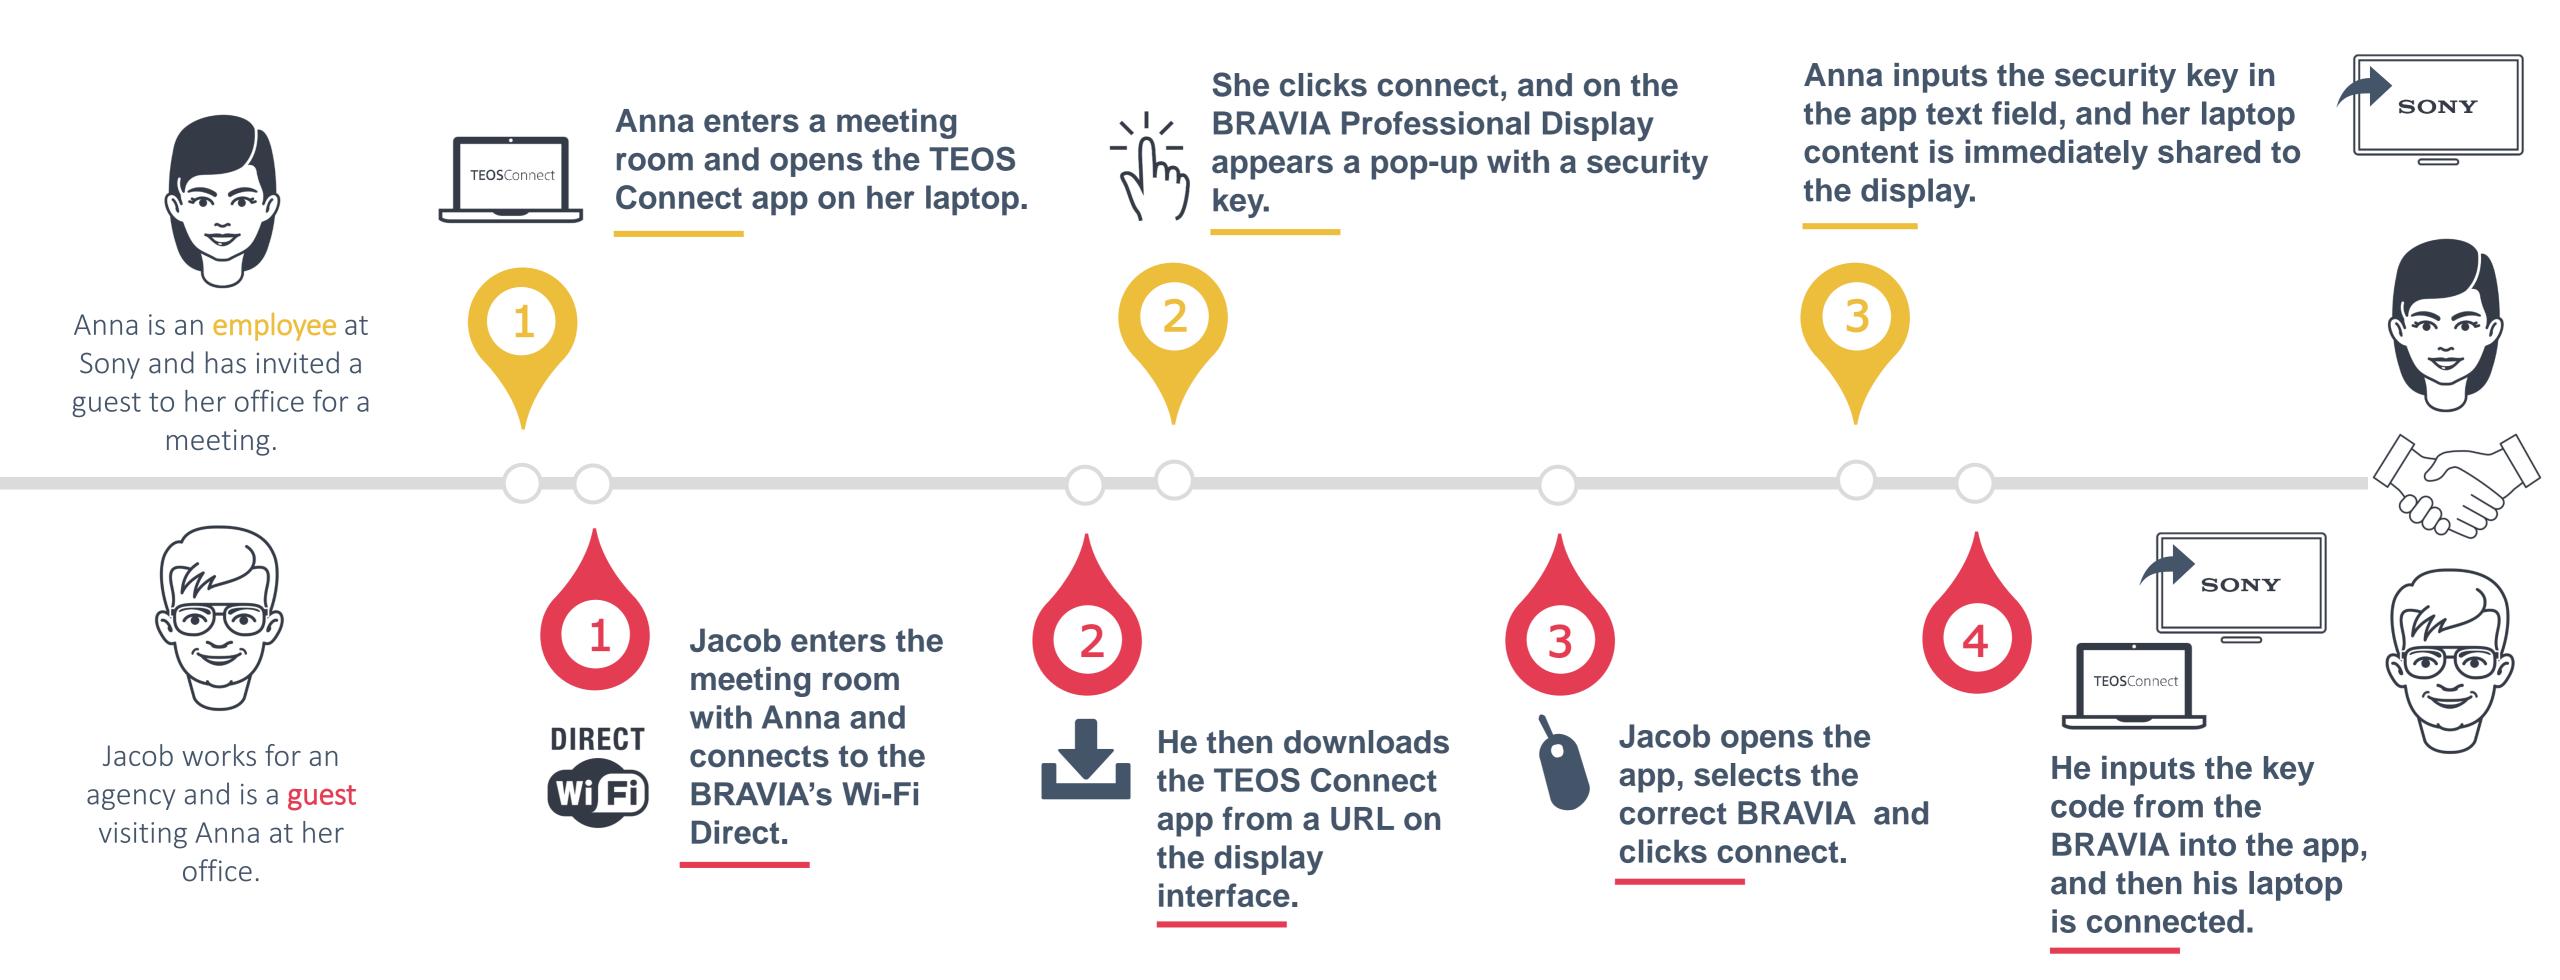

# **TEOS**Connect (without dongle) - User Flow

### Designed with simplicity in mind, for employees and guests.